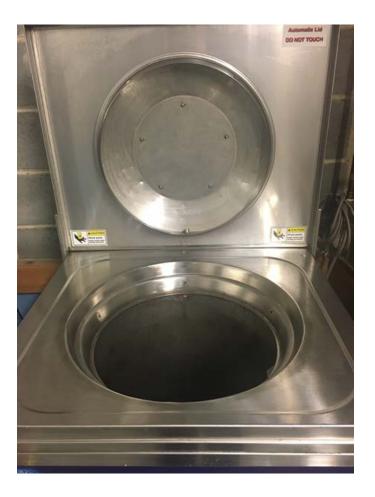

# **Pulpmaster 5000 Food Waste Recycling Machine**

Processes 70 Litres per load in 60 seconds

## What food waste can go into the Pulpmaster 5000?

Soups

SolidsLiquidsBreadsMilkDairyJuicesEggsGravy

Fruits (including skins) Pan drippings
Legumes Cooling Oil
Meats (including small bones) Yogurt

Pasta Pastries

Poultry (including bones)

Seafood

Vegetables (including skins)

Soft white napkins Corn Starch products

Coffee Grinds

23L Pulpmaster Caddy