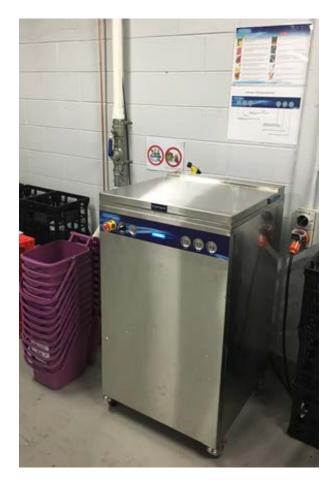

# **Pulpmaster 5000 Food Waste Recycling Machine**

## **Features and Benefits**

- Fully Stainless Steel for Durability
- Back to Base Communication
- All machine functions monitored
- Liquid cycle for organic liquid waste
- Category 4 Safety Rated
- Low water use average 50L per tonne
- Reduction in waste volume up to 50%

- Auto cycle for quick efficient use
- Tank level monitored electronically
- All mechanical functions in the machine
- Wash cycle for easy cleaning
- Can process 1 kilogram a second
- Power usage average 2.8kwh per tonne
- Reduced Truck Movements

## **Machine dimensions**

Height 1220 mm (with the lid in the down position) Height 1810 mm (with the lid in the up position) Width 670 mm Depth 680 m Weight 170 kg's

## **Clearance Dimensions**

20mm with the lid up 30mm on the left and right side of the machine 120mm at the rear of the machine