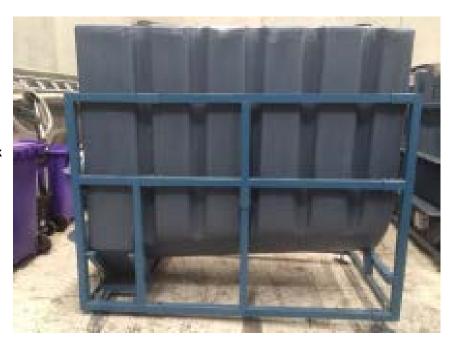

# **Pulpmaster Waste Storage Tank – Specifications**

#### **2700L Tank Dimensions**

Material: HDPE Thickness: 10mm Storage Capacity: 2700 Litres

Height: 1900 mm Length: 2120 mm Width: 1100 mm

## **Clearance Dimensions – Pulpmaster Tank**

Shallow end and wall side - 10 mm

Camlock end – 500 mm Front side – 500 mm Top of tank – 500mm

Features

Rubber seals on the lid and lid frame
One way vent to assist pump outs
Carbon filter for odour control